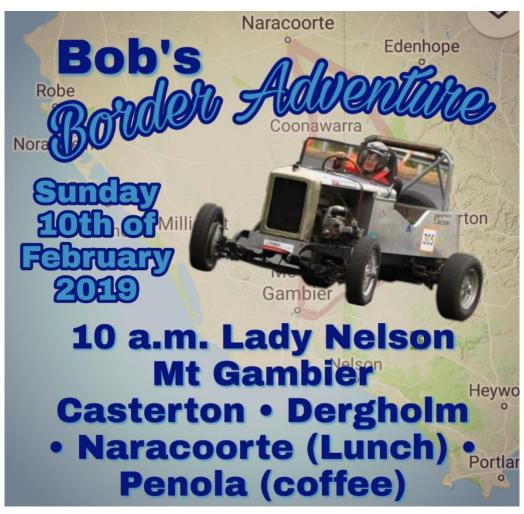

# Working Bee @ SEAC Park 1st February 2019 from 4:30pm

Followed by a General Meeting at 7:30

**Bob's Border Adventure** 

A Lunch Run to Naracoorte via Casterton and Dergholm.

A.M. for lunch at about midday. Travelling home through Penola for coffee.