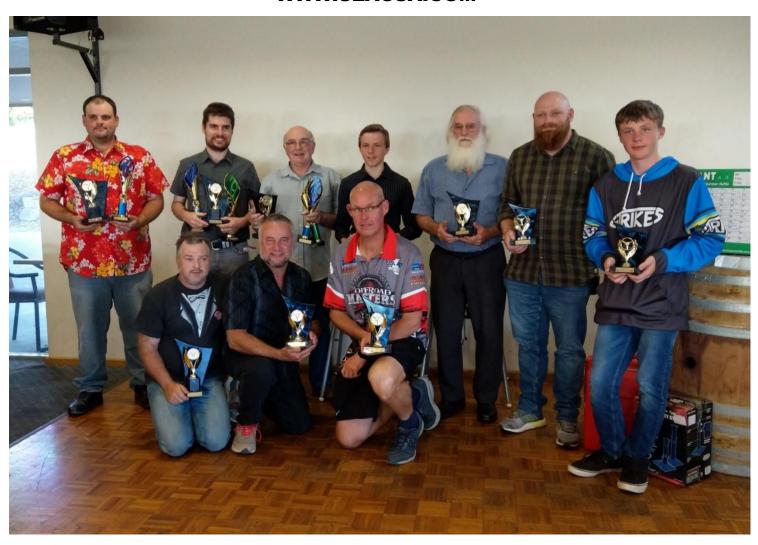

# SIMPLY SIDEWAYS

NEWSLETTER OF THE SOUTH EASTERN AUTOMOBILE CLUB of SA INC
WWW.SEACSA.COM

Motorkhana 2018 Series Trophy recipients: Back L - R: Phil Wilson, Patrick Hitchcock, Mike Exell, Bradley Harry, Geoff Wilson, Tristan Crowe and Ashton Slotegraaf. Front L - R: Damien Wilson, Ken Trimnell and Paul Height.