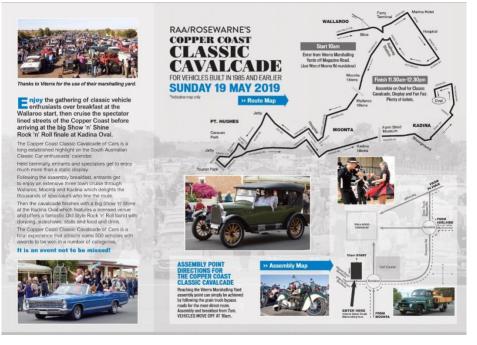

#### ENTRY FORM

RAA/ROSEWARNE'S COPPER COAST CLASSIC CAVALCADE

**SUNDAY 19 MAY 2019** 

FOR VEHICLES BUILT IN 1985 AND EARLIER

Run in conjunction with the Copper Coast Cornish Festival - Kernewek Lowender and includes the Kadina Oval Fun Fair Finale ★ Food and Drink ★ Cornish Pasties ★ Festival Stalls ★ Carnival Rides ★ Rock 'n' Roll Band and Dancers

#### **Kernewek Lowender Cornish Festival**

Monday 13 May - Sunday 19 May 2019

Entry forms and full details available from

The Kernewek Office at The Farmshed Tourism Centre 50 Mines Road, Kadina SA 5554

Phone (08) 8821 4500 Email kernewek@coppercoast.sa.gov.au

Download an entry form from www.kernewek.org

OWNERS OF CLASSIC MOTORCYCLES MOST WELCOME ENTER YOUR CLASSIC HOTROD OR EARLY CUSTOM

Proudly sponsored by