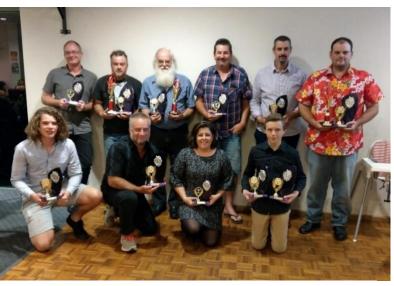

# Presentation Night 2018

Back L – R: Sam Thomas, Geoff Wilson, Damien Wilson, Patrick Hitchcock, Mike Exell, Jason Winterfield. Front: Tristan Crowe and Adam Branford.

Khanacross 2018 Series Trophy Recipients. Back L-R: Ross Shephard, Damien Wilson, Geoff Wilson, Brady Winterfield, Bruce Hamilton, Phil Wilson. Front L-R: Luke Winterfield, Ken Trimnell, Amy Lennerth and Bradley Harry.

Trials 2018 Series Trophy Recipients. Back L-R: Brady Winterfield, Ryan Poel, Adam Branford, Sam Thomas, Tristan Crowe. Front L-R: Luke Winterfield and Ross Shephard.

**Cohen Hamilton** recipient of SEAC's Most Improved