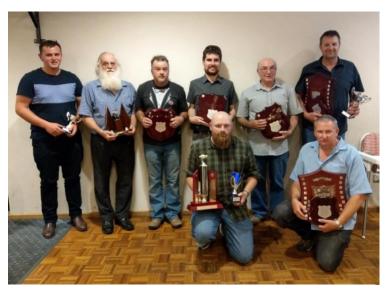

# Presentation Night 2018

Back L – R: Sam Thomas, Geoff Wilson, Damien Wilson, Patrick Hitchcock, Mike Exell, Jason Winterfield. Front: Tristan Crowe and Adam Branford.

Khanacross 2018 Series Trophy Recipients. Back L-R: Ross Shephard, Damien Wilson, Geoff Wilson, Brady Winterfield, Bruce Hamilton, Phil Wilson. Front L-R: Luke Winterfield, Ken Trimnell, Amy Lennerth and Bradley Harry.